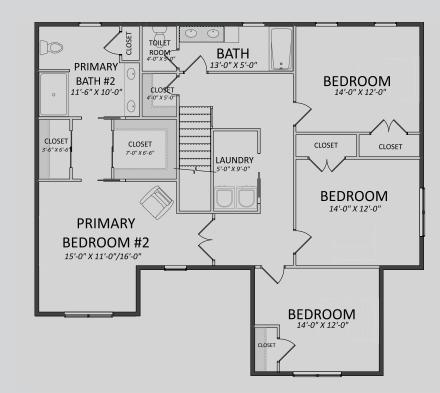

#### **ABOUT THE HOME**

This home showcases a dual-bedroom suite arrangement, strategically situated on each floor for enhanced privacy and convenience. The inclusion of a firstfloor office, thoughtfully designed semi-open floor plan, and an additional three bedrooms collectively provide an enriched multigenerational living experience.

## **SECOND FLOOR PLAN**

1,450 sqft.

REALTY