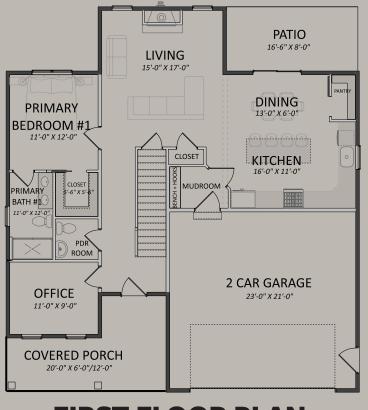

#### **ABOUT THE HOME**

This home showcases a dual-bedroom suite arrangement, strategically situated on each floor for enhanced privacy and convenience. The inclusion of a firstfloor office, thoughtfully designed semi-open floor plan, and an additional three bedrooms collectively provide an enriched multigenerational living experience.

#### **FIRST FLOOR PLAN** 1.200 saft.